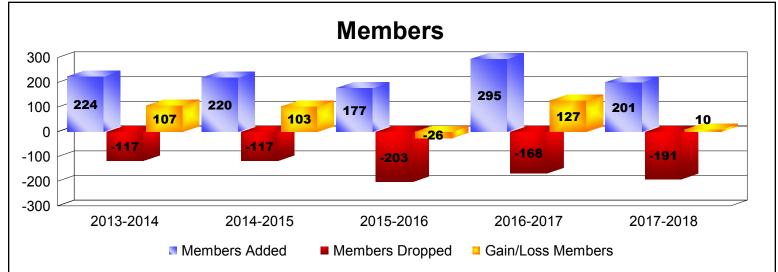

MBR0065 Page 1 of 2 8/27/2018 9:26:31AM

| Year      | New<br>Clubs | Dropped<br>Clubs | Gain/<br>Loss<br>Clubs | New<br>Members | Charter<br>Members | Reinstate<br>Members | Transfer<br>Members | Total<br>Member<br>Added | Total<br>Members<br>Dropped | Gain/<br>Loss<br>Members |
|-----------|--------------|------------------|------------------------|----------------|--------------------|----------------------|---------------------|--------------------------|-----------------------------|--------------------------|
| 2013-2014 | 2            | 0                | 2                      | 144            | 59                 | 20                   | 1                   | 224                      | -117                        | 107                      |
| 2014-2015 | 2            | 0                | 2                      | 147            | 68                 | 5                    | 0                   | 220                      | -117                        | 103                      |
| 2015-2016 | 2            | -1               | 1                      | 124            | 48                 | 3                    | 2                   | 177                      | -203                        | -26                      |
| 2016-2017 | 2            | -1               | 1                      | 240            | 48                 | 7                    | 0                   | 295                      | -168                        | 127                      |
| 2017-2018 | 1            | 0                | 1                      | 162            | 25                 | 13                   | 1                   | 201                      | -191                        | 10                       |
| Average   | 2            | 0                | 1                      | 163            | 50                 | 10                   | 1                   | 223                      | -159                        | 64                       |