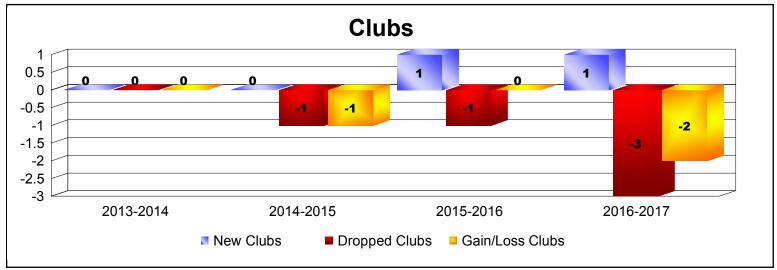

| Year      | New<br>Clubs | Dropped<br>Clubs | Gain/<br>Loss<br>Clubs | New<br>Members | Charter<br>Members | Reinstate<br>Members | Transfer<br>Members | Total<br>Member<br>Added | Total<br>Members<br>Dropped | Gain/<br>Loss<br>Members |
|-----------|--------------|------------------|------------------------|----------------|--------------------|----------------------|---------------------|--------------------------|-----------------------------|--------------------------|
| 2013-2014 | 0            | 0                | 0                      | 11             | 4                  | 14                   | 0                   | 29                       | -55                         | -26                      |
| 2014-2015 | 0            | -1               | -1                     | 2              | 0                  | 0                    | 0                   | 2                        | -11                         | -9                       |
| 2015-2016 | 1            | -1               | 0                      | 3              | 20                 | 1                    | 0                   | 24                       | -6                          | 18                       |
| 2016-2017 | 1            | -3               | -2                     | 1              | 20                 | 0                    | 0                   | 21                       | -54                         | -33                      |
| Average   | 1            | -1               | -1                     | 4              | 11                 | 4                    | 0                   | 19                       | -32                         | -13                      |