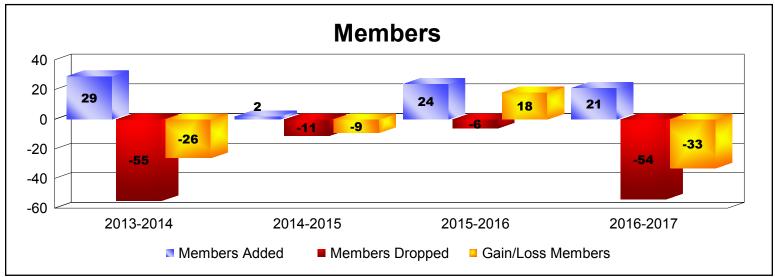

| Year      | New<br>Clubs | Dropped<br>Clubs | Gain/<br>Loss<br>Clubs | New<br>Members | Charter<br>Members | Reinstate<br>Members | Transfer<br>Members | Total<br>Member<br>Added | Total<br>Members<br>Dropped | Gain/<br>Loss<br>Members |
|-----------|--------------|------------------|------------------------|----------------|--------------------|----------------------|---------------------|--------------------------|-----------------------------|--------------------------|
| 2013-2014 | 0            | 0                | 0                      | 11             | 4                  | 14                   | 0                   | 29                       | -55                         | -26                      |
| 2014-2015 | 0            | -1               | -1                     | 2              | 0                  | 0                    | 0                   | 2                        | -11                         | -9                       |
| 2015-2016 | 1            | -1               | 0                      | 3              | 20                 | 1                    | 0                   | 24                       | -6                          | 18                       |
| 2016-2017 | 1            | -3               | -2                     | 1              | 20                 | 0                    | 0                   | 21                       | -54                         | -33                      |
| Average   | 1            | -1               | -1                     | 4              | 11                 | 4                    | 0                   | 19                       | -32                         | -13                      |