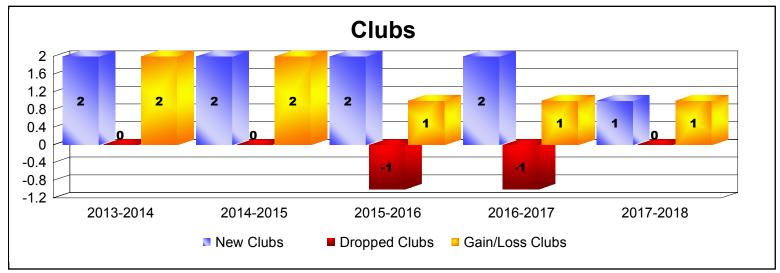

MBR0065 Page 1 of 2 8/27/2018 9:26:31AM

| Year      | New<br>Clubs | Dropped<br>Clubs | Gain/<br>Loss<br>Clubs | New<br>Members | Charter<br>Members | Reinstate<br>Members | Transfer<br>Members | Total<br>Member<br>Added | Total<br>Members<br>Dropped | Gain/<br>Loss<br>Members |
|-----------|--------------|------------------|------------------------|----------------|--------------------|----------------------|---------------------|--------------------------|-----------------------------|--------------------------|
| 2013-2014 | 2            | 0                | 2                      | 144            | 59                 | 20                   | 1                   | 224                      | -117                        | 107                      |
| 2014-2015 | 2            | 0                | 2                      | 147            | 68                 | 5                    | 0                   | 220                      | -117                        | 103                      |
| 2015-2016 | 2            | -1               | 1                      | 124            | 48                 | 3                    | 2                   | 177                      | -203                        | -26                      |
| 2016-2017 | 2            | -1               | 1                      | 240            | 48                 | 7                    | 0                   | 295                      | -168                        | 127                      |
| 2017-2018 | 1            | 0                | 1                      | 162            | 25                 | 13                   | 1                   | 201                      | -191                        | 10                       |
| Average   | 2            | 0                | 1                      | 163            | 50                 | 10                   | 1                   | 223                      | -159                        | 64                       |